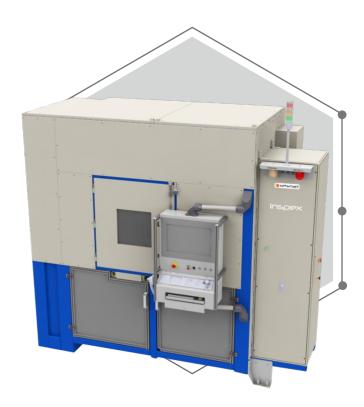

# **INSPEX IN**

## INDUSTRIAL X-RAY INSPECTION SOLUTION

### NON-DESTRUCTIVE AND VERSATILE INSPECTION

- Incorrect assembly (absence or wrong position of screws, connectors, etc), material failure (cracks, etc), dimensions, foreign bodies
- On pre-assembled and complex systems

#### **SAFE CONTROL**

With protection devices to ensure containment of radiation during the control cycle

### **AUTOMATED OPTIONS**

Loading and unloading of parts, camera angles, sorting and marking, etc

| PERFORMANCE                          |                                            |
|--------------------------------------|--------------------------------------------|
| Imaging system*                      | 1000x1000 pixels<br>CCD camera             |
|                                      | Up to 30 frames per second                 |
|                                      | Focal length 30 mm +/- 1%                  |
|                                      | Aperture F/2 to F/12                       |
| Measurement uncertainty – dimension* | Up to 0.2mm                                |
| Cycle time*                          | Less than 15 seconds                       |
| GENERAL                              |                                            |
| Dimensions in mm*<br>(H / D / L)     | 3110 / 2220 (closed) to 2830 (open) / 3300 |